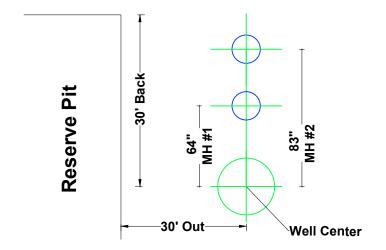

## Mouse Hole #1 Depth = 70 ft Mouse Hole #2 Depth = Ground Level

This drawing is owned by and contains proprietary information of Cyclone Drilling, Inc. It is conditionally loaned and it is to be returned upon completion of work or upon earlier request. The borrower by receiving it has agreed not to reproduce nor to copy it in whole or in part nor to furnish information from it to others nor to make any use of it or the information contained therein except for or under specific license from Cyclone Drilling, Inc.

|       |          |     | CUSTOMER                                                              |                                                                           |
|-------|----------|-----|-----------------------------------------------------------------------|---------------------------------------------------------------------------|
|       |          |     | DWG BY N.T. L                                                         | Cyclone Drilling, Inc. Gillette, WY Phone: 307-682-4161 Fax: 307-682-3158 |
|       |          |     | NOTE: ALL DIMENSIONS ARE FROM THE CENTER OF THE MH-RH TO WELL CENTER. |                                                                           |
|       |          |     | DRAWN ON: 1-22-18                                                     | TITLE: RIG #40 MH-RH DIAGRAM                                              |
|       |          |     | DIMENSIONS IN INCHES                                                  | TITLE. RIG #40 WIT-RIT DIAGRAM                                            |
| DATE: | REVISION | BY: | SCALE: N/A                                                            | AutoCAD DWG                                                               |