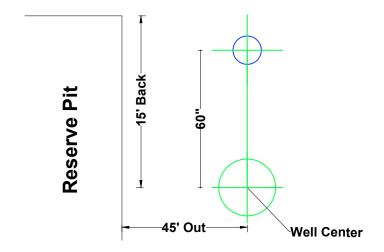

## Mouse Hole Depth = 75 ft

This drawing is owned by and contains proprietary information of Cyclone Drilling, Inc. It is conditionally loaned and it is to be returned upon completion of work or upon earlier request. The borrower by receiving it has agreed not to reproduce nor to copy it in whole or in part nor to furnish information from it to others nor to make any use of it or the information contained therein except for or under specific license from Cyclone Drilling, Inc.

|       |          |     | CUSTOMER                                                              |                                                                           |
|-------|----------|-----|-----------------------------------------------------------------------|---------------------------------------------------------------------------|
|       |          |     | DWG BY N.T. L                                                         | Cyclone Drilling, Inc. Gillette, WY Phone: 307-682-4161 Fax: 307-682-3158 |
|       |          |     | NOTE: ALL DIMENSIONS ARE FROM THE CENTER OF THE MH-RH TO WELL CENTER. | TITLE: RIG 4 MH-RH DIAGRAM                                                |
|       |          |     | DRAWN ON: 11-7-2011                                                   |                                                                           |
|       |          |     | DIMENSIONS IN INCHES                                                  | TITLE. RIG 4 WIN-RH DIAGRAW                                               |
| DATE: | REVISION | BY: | SCALE: N/A                                                            | AutoCAD DWG                                                               |