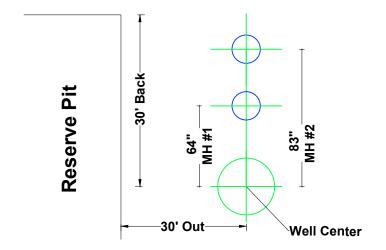

## Mouse Hole #1 Depth = 70ft Mouse Hole #2 Depth = Ground Level

This drawing is owned by and contains proprietary information of Cyclone Drilling, Inc. It is conditionally loaned and it is to be returned upon completion of work or upon earlier request. The borrower by receiving it has agreed not to reproduce nor to copy it in whole or in part nor to furnish information from it to others nor to make any use of it or the information contained therein except for or under specific license from Cyclone Drilling, Inc.

|       |          |     | CUSTOMER                                                              |                                                                           |
|-------|----------|-----|-----------------------------------------------------------------------|---------------------------------------------------------------------------|
|       |          |     | DWG BY N.T. L                                                         | Cyclone Drilling, Inc. Gillette, WY Phone: 307-682-4161 Fax: 307-682-3158 |
|       |          |     | NOTE: ALL DIMENSIONS ARE FROM THE CENTER OF THE MH-RH TO WELL CENTER. | TITLE: RIG #37 MH-RH DIAGRAM                                              |
|       |          |     | DRAWN ON: 10-17-14                                                    |                                                                           |
|       |          |     | DIMENSIONS IN INCHES                                                  | TITLE. RIG #37 WIT-RIT DIAGRAWI                                           |
| DATE: | REVISION | BY: | SCALE: N/A                                                            | AutoCAD DWG                                                               |