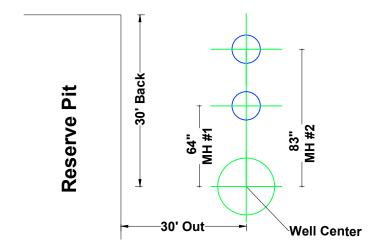

## Mouse Hole #1 Depth = 70 ft Mouse Hole #2 Depth = Ground Level

This drawing is owned by and contains proprietary information of Cyclone Drilling, Inc. It is conditionally loaned and it is to be returned upon completion of work or upon earlier request. The borrower by receiving it has agreed not to reproduce nor to copy it in whole or in part nor to furnish information from it to others nor to make any use of it or the information contained therein except for or under specific license from Cyclone Drilling, Inc.

|       |          |     | CUSTOMER                                                              |                                                                           |
|-------|----------|-----|-----------------------------------------------------------------------|---------------------------------------------------------------------------|
|       |          |     | DWG BY N.T. L                                                         | Cyclone Drilling, Inc. Gillette, WY Phone: 307-682-4161 Fax: 307-682-3158 |
|       |          |     | NOTE: ALL DIMENSIONS ARE FROM THE CENTER OF THE MH-RH TO WELL CENTER. |                                                                           |
|       |          |     | DRAWN ON: 1-15-14                                                     | TITLE: RIG #35 MH-RH DIAGRAM                                              |
|       |          |     | DIMENSIONS IN INCHES                                                  | TITLE. RIG #35 MIN-RII DIAGRAM                                            |
| DATE: | REVISION | BY: | SCALE: N/A                                                            | AutoCAD DWG                                                               |