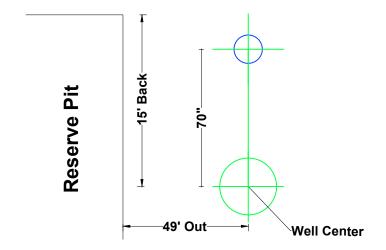

## Mouse Hole Depth = 75 ft

This drawing is owned by and contains proprietary information of Cyclone Drilling, Inc. It is conditionally loaned and it is to be returned upon completion of work or upon earlier request. The borrower by receiving it has agreed not to reproduce nor to copy it in whole or in part nor to furnish information from it to others nor to make any use of it or the information contained therein except for or under specific license from Cyclone Drilling, Inc.

|       |          |     | CUSTOMER                                                              |                                                                           |
|-------|----------|-----|-----------------------------------------------------------------------|---------------------------------------------------------------------------|
|       |          |     | DWG BY N.T. L                                                         | Cyclone Drilling, Inc. Gillette, WY Phone: 307-682-4161 Fax: 307-682-3158 |
|       |          |     | NOTE: ALL DIMENSIONS ARE FROM THE CENTER OF THE MH-RH TO WELL CENTER. |                                                                           |
|       |          |     | DRAWN ON: 5-17-2021                                                   | TITLE: RIG 34 MH-RH DIAGRAM                                               |
|       |          |     | DIMENSIONS IN INCHES                                                  | TITLE. RIG 34 WIN-RH DIAGRAM                                              |
| DATE: | REVISION | BY: | SCALE: N/A                                                            | AutoCAD DWG                                                               |