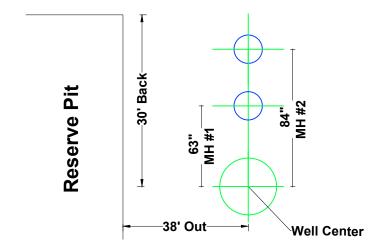

## Mouse Hole #1 Depth = 90 ft Mouse Hole #2 Depth = 20 ft

This drawing is owned by and contains proprietary information of Cyclone Drilling, Inc. It is conditionally loaned and it is to be returned upon completion of work or upon earlier request. The borrower by receiving it has agreed not to reproduce nor to copy it in whole or in part nor to furnish information from it to others nor to make any use of it or the information contained therein except for or under specific license from Cyclone Drilling, Inc.

|       |          |     | CUSTOMER                                                              |                                                                           |
|-------|----------|-----|-----------------------------------------------------------------------|---------------------------------------------------------------------------|
|       |          |     | DWG BY N.T. L                                                         | Cyclone Drilling, Inc. Gillette, WY Phone: 307-682-4161 Fax: 307-682-3158 |
|       |          |     | NOTE: ALL DIMENSIONS ARE FROM THE CENTER OF THE MH-RH TO WELL CENTER. | TITLE: RIG #33 MH-RH DIAGRAM                                              |
|       |          |     | DRAWN ON: 1-15-14                                                     |                                                                           |
|       |          |     | DIMENSIONS IN INCHES                                                  | TITLE. RIG #33 WIN-RIT DIAGRAM                                            |
| DATE: | REVISION | BY: | SCALE: N/A                                                            | AutoCAD DWG                                                               |