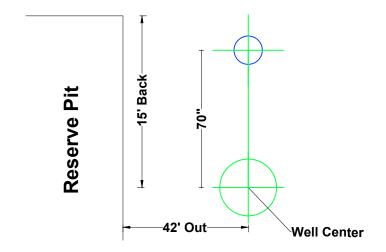

## Mouse Hole Depth = 20 ft

This drawing is owned by and contains proprietary information of Cyclone Drilling, Inc. It is conditionally loaned and it is to be returned upon completion of work or upon earlier request. The borrower by receiving it has agreed not to reproduce nor to copy it in whole or in part nor to furnish information from it to others nor to make any use of it or the information contained therein except for or under specific license from Cyclone Drilling, Inc.

|       |          |     | CUSTOMER                                                              |                                                                           |
|-------|----------|-----|-----------------------------------------------------------------------|---------------------------------------------------------------------------|
|       |          |     | DWG BY N.T. L                                                         | Cyclone Drilling, Inc. Gillette, WY Phone: 307-682-4161 Fax: 307-682-3158 |
|       |          |     | NOTE: ALL DIMENSIONS ARE FROM THE CENTER OF THE MH-RH TO WELL CENTER. | TITLE: RIG 2 MH-RH DIAGRAM                                                |
|       |          |     | DRAWN ON: 9-28-2010                                                   |                                                                           |
|       |          |     | DIMENSIONS IN INCHES                                                  | TITLE. RIG 2 WIN-RH DIAGRAW                                               |
| DATE: | REVISION | BY: | SCALE: N/A                                                            | AutoCAD DWG                                                               |