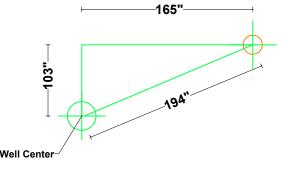

Rat Hole Depth = 29 ft

This drawing is owned by and contains proprietary information of Cyclone Drilling, Inc. It is conditionally loaned and it is to be returned upon completion of work or upon earlier request. The borrower by receiving it has agreed not to reproduce nor to copy it in whole or in part nor to furnish information from it to others nor to make any use of it or the information contained therein except for or under specific license from Cyclone Drilling, Inc.

|      |          |     | CUSTOMER                                                              |                                                                           |
|------|----------|-----|-----------------------------------------------------------------------|---------------------------------------------------------------------------|
|      |          |     | DWG BY N.T. L                                                         | Cyclone Drilling, Inc. Gillette, WY Phone: 307-682-4161 Fax: 307-682-3158 |
|      |          |     | NOTE: ALL DIMENSIONS ARE FROM THE CENTER OF THE MH-RH TO WELL CENTER. | TITLE, DIG 40 MIL DIA CDAM                                                |
|      |          |     | DRAWN ON: 8-2-2010                                                    |                                                                           |
|      |          |     | DIMENSIONS IN INCHES                                                  | TITLE: RIG 10 MH-RH DIAGRAM                                               |
| DATE | REVISION | BY: | SCALE: N/A                                                            | AutoCAD DWG                                                               |