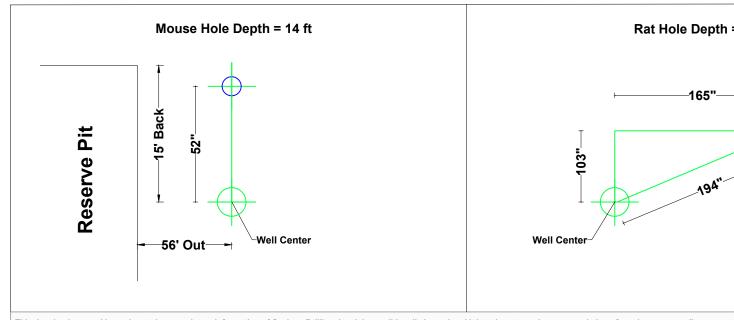

|      |          |     | CUSTOMER                                                              |                                                                           |
|------|----------|-----|-----------------------------------------------------------------------|---------------------------------------------------------------------------|
|      |          |     | DWG BY N.T. L                                                         | Cyclone Drilling, Inc. Gillette, WY Phone: 307-682-4161 Fax: 307-682-3158 |
|      |          |     | NOTE: ALL DIMENSIONS ARE FROM THE CENTER OF THE MH-RH TO WELL CENTER. | TITLE, DIG 40 MIL DIA CDAM                                                |
|      |          |     | DRAWN ON: 8-2-2010                                                    |                                                                           |
|      |          |     | DIMENSIONS IN INCHES                                                  | TITLE: RIG 10 MH-RH DIAGRAM                                               |
| DATE | REVISION | BY: | SCALE: N/A                                                            | AutoCAD DWG                                                               |